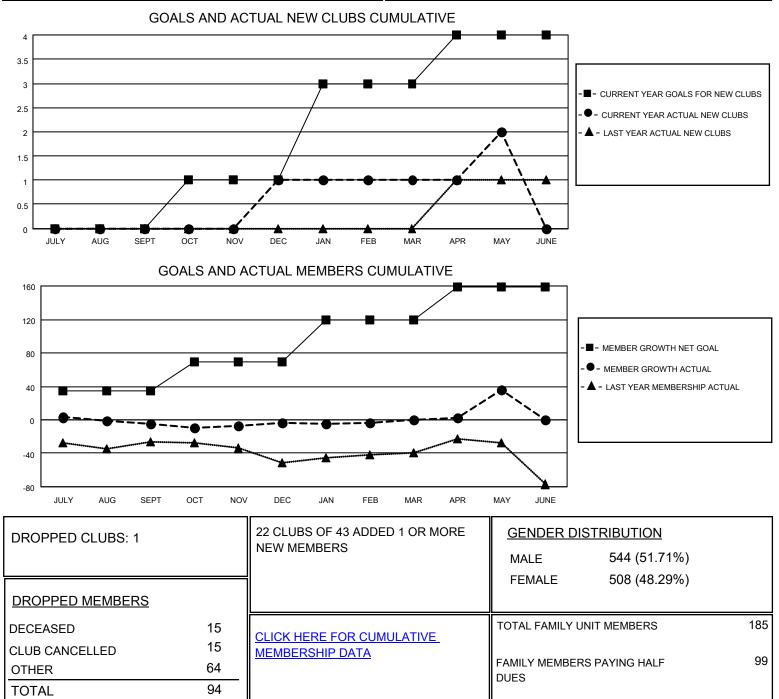

## LOCATION CALIFORNIA

District 4 C3

Results as of: 5/31/2021

| Clubs                 |               |           |               | Members               |                        |                         |                                                    |
|-----------------------|---------------|-----------|---------------|-----------------------|------------------------|-------------------------|----------------------------------------------------|
| RESULTS FOR 2020-2021 |               |           |               | RESULTS FOR 2020-2021 |                        |                         |                                                    |
| QUARTER               | NEW CLUB GOAL | NEW CLUBS | DROPPED CLUBS | QUARTER               | BER GROWTH NET<br>GOAL | MEMBER GROWTH<br>ACTUAL | DROPPED<br>MEMBERS ACTUAL<br>(including transfers) |
| JULY/AUG/SEPT         | 0             | 0         | 0             | JULY/AUG/SEPT         | 35                     | 39                      | 41                                                 |
| OCT/NOV/DEC           | 1             | 1         | 1             | OCT/NOV/DEC           | 34                     | 42                      | 37                                                 |
| JAN/FEB/MAR           | 2             | 0         | 0             | JAN/FEB/MAR           | 50                     | 13                      | 9                                                  |
| APR/MAY/JUNE          | 1             | 1         | 0             | APR/MAY/JUNE          | 40                     | 45                      | 7                                                  |